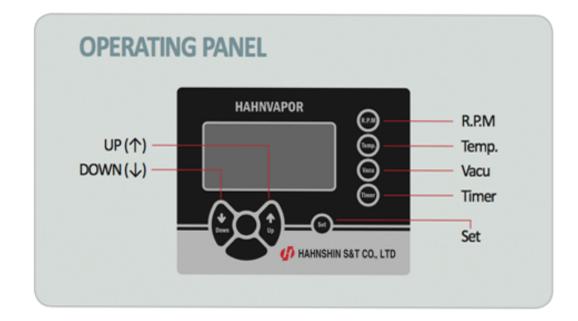

Digital speed control

Digital R.P.M Display / Speed control range : 20~280 R.P.M Slant type condenser

Digital interior temperature measure and display

(It catches the temperature changes caused by the interior pressure drops)

Motorized UP- DOWN control switch

Easy to utilize standard distillation solution

Auto timer function

Autonomous condenser lifting function after a complete shut down of the machine