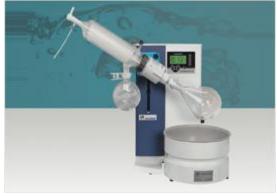

## Rotary evaporator HS-2005S (CE)

- Dimension(W×D×H) : 720×340×510mm
- Power source : AC 220V 50/60Hz 2.5A
- Weight : 20kg
- Distinguished Features

6 different types of flasks are attachable (from 50ml to 3000 m $\ell$ )

Digital speed control

Digital R.P.M Display / Speed control range : 20~280 R.P.M Slant type condenser

Digital interior temperature measure and display

(It catches the temperature changes caused by the interior pressure drops)

Motorized UP- DOWN control switch

Easy to utilize standard distillation solution

Auto timer function

Autonomous condenser lifting function after a complete shut down of the machine

## Included Water bath HS-3001(PTFE coating)

- Heater : 1000W / Bath Material : SUS304 / Weight : 2.8kg
- Bath Dimension( $\phi \times H$ )mm : 245×120(Capacity:4.3 $\ell$ )
- Required Power Source : AC 220V 50/60Hz 3.5A
- Distinguished Features